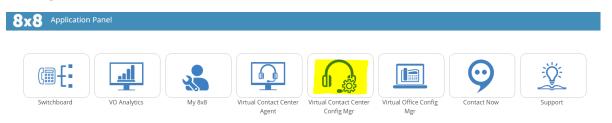

NOTE: The 8x8 username determines which Virtual PBX you connect to. Using different credentials will log you in to different systems. Make sure and use the right set.

The 8x8 Application Panel will display. Pick the Virtual Contact Center Config Manager button.

NOTE: VCC Configuration Manager will open in a separate browser tab. The Application Panel will still be available to open other areas.